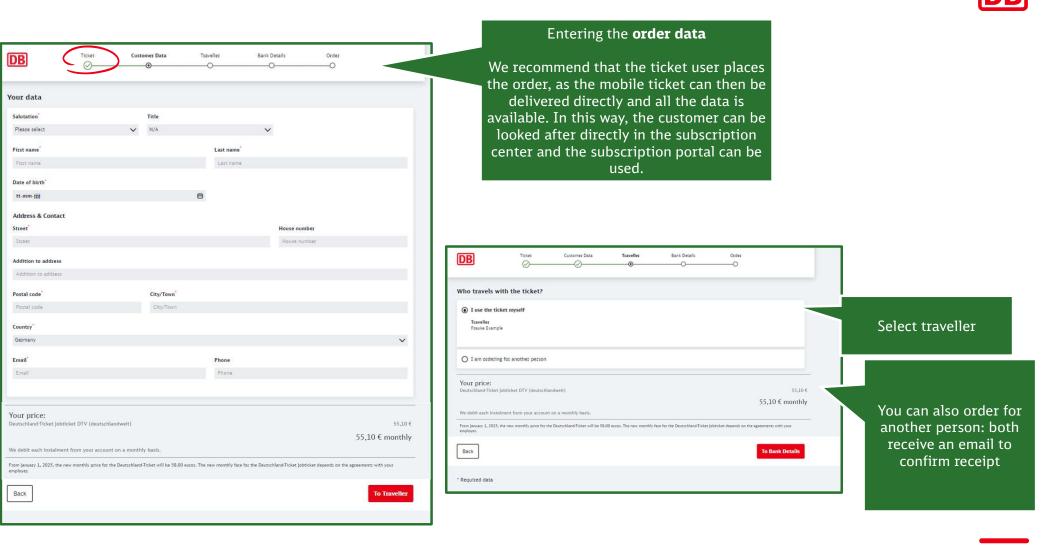

#### **Customer data and details of the traveler**

# **Entering the payment data**

| ank details                                                                                                                                                                                                                                                                                                                                                                                                                                                                                                                                                                                                                            |                                                                                                                                                                                                                                                                                                                                                                                                                                                                                                                                                                                        | <b>IBAN entry</b> of the payer |
|----------------------------------------------------------------------------------------------------------------------------------------------------------------------------------------------------------------------------------------------------------------------------------------------------------------------------------------------------------------------------------------------------------------------------------------------------------------------------------------------------------------------------------------------------------------------------------------------------------------------------------------|----------------------------------------------------------------------------------------------------------------------------------------------------------------------------------------------------------------------------------------------------------------------------------------------------------------------------------------------------------------------------------------------------------------------------------------------------------------------------------------------------------------------------------------------------------------------------------------|--------------------------------|
| Account holder<br>Frauke Example                                                                                                                                                                                                                                                                                                                                                                                                                                                                                                                                                                                                       |                                                                                                                                                                                                                                                                                                                                                                                                                                                                                                                                                                                        |                                |
| IBAN <sup>®</sup>                                                                                                                                                                                                                                                                                                                                                                                                                                                                                                                                                                                                                      |                                                                                                                                                                                                                                                                                                                                                                                                                                                                                                                                                                                        |                                |
| IBAN                                                                                                                                                                                                                                                                                                                                                                                                                                                                                                                                                                                                                                   |                                                                                                                                                                                                                                                                                                                                                                                                                                                                                                                                                                                        |                                |
| SEPA Core Direct Debit                                                                                                                                                                                                                                                                                                                                                                                                                                                                                                                                                                                                                 |                                                                                                                                                                                                                                                                                                                                                                                                                                                                                                                                                                                        |                                |
| time, I instruct my bank to redeem the SEPA direct debits drawn on<br>request reimbursement of the debited amount within eight weeks of<br>liable for compliance with the payment obligation. The conditions a<br>email address) will be transmitted to Infoscore Consumer Data Gmb                                                                                                                                                                                                                                                                                                                                                    | am Main, Germany) to collect payments from my account by SEPA direct debit. At the same<br>my account by D8 Vertrieb Gmb with the creditor ID DE93D8V0000002177. Note: I can<br>the debit date. If the account holder and customet are different, they are jointly and severally<br>read with my bank ishill apply. Your personal data (name, address, IBAN, date of bitth and<br>Rheinstr. 99, 76332 Badem-Bader for the purpose of credit assessment and verification of                                                                                                             |                                |
| time, I instruct my bank to redeem the SEPA direct debits drawn on<br>request reimbursement of the debited amount within eight weeks of<br>liable for compliance with the payment obligation. The conditions a<br>email address) will be transmitted to infoscore Consumer Data Gmb<br>your address. The legal basis for this processing is Article 6(1)(b) an                                                                                                                                                                                                                                                                         | ny account by DB Vertrieb GmbH with the creditor LD DE3908V00000002177. Note: Lean<br>the debit date. If the account holder and customer are different, they are jointly and severally<br>ead with my bank shall apply. Your personal data (name, address, IBAN, date of birth and                                                                                                                                                                                                                                                                                                     |                                |
| time, I instruct my bank to redeem the SEPA direct debits drawn on<br>request reimbursement of the debited amount within eight weeks or<br>itable for compliance with the payment obligation. The conditions a<br>email address) will be transmitted to Infoscore Consumer Data Gmb<br>your address. The legal basis for this processing is Article 4(1)(b) ar<br>account set up by DB Vertrieb GmbH (Europa-Alber 78-84, 604866 5<br>customer account to order further payments by direct debit.<br>Your price:                                                                                                                       | ny account by DB Vertrieb GmbH with the creation ID DE390800000002127. Note: I can<br>the debit date. If the account holder and customer are different, they are jointly and severally<br>eed with my bank shall apply. Your personal data (name, address, IGAN, date of bith and<br>Rheinstr. 99, 7632 Baden-Baden for the purpose of credit assessment and verification of<br>Article 6(1)(f) CDRT. The subscription is oddreed and processed via a central customer<br>ankfurt am Main, Germany) when you place your first payment order. You can also use this                     |                                |
| time. I Instruct my bank to redeem the SEPA direct debits drawn on<br>request reimbursement of the debited amount within eight weeks o<br>liable for compliance with the payment obligation. The conditions a<br>email address) will be transmitted to Infoscore Consumer Data Gmb<br>your address. The legal basis for this processing is Article 4(1)(6) ar<br>account set up by DB Vertrieb GmbH (Europa-Aflee 78-84, 604866 f<br>customer account to order further payments by direct debit.<br>Your price:                                                                                                                        | y account by DB Vertrieb GmbH with the creatizer ID DE390800000002177. Note: I can<br>the debit date. If the account holder and customer and efficient, the year ejinotity and severally<br>read with my bank shall apply. Your personal data (name, address, IBAN, date of bith and<br>I, Ahrlong, IB, Ars232 Badhe-Bader for the puppose of credit assertament and verification of<br>Article 6(1)(IP) GDPR. The subscription is ordered and processed via a central customer<br>ankfurt am Main, Germany) when you place your first payment order. You can also use this<br>55,10 € |                                |
| time, I instruct my bank to redeem the SEPA direct debits drawn on<br>request reimbursement of the debited amount within eight weeks of<br>liable for compliance with the payment obligation. The conditions a<br>email address) will be transmitted to Infoscore Consumer Data Gmb<br>your address. The legal basis for this processing is Article 6(1)(b) an<br>account set up by DB Vistrieb GmbH (Europa-Allee 78-84, 60486 f                                                                                                                                                                                                      | ny account by DB Vertrieb GmbH with the creation ID DE390800000002127. Note: I can<br>the debit date. If the account holder and customer are different, they are jointly and severally<br>eed with my bank shall apply. Your personal data (name, address, IGAN, date of bith and<br>Rheinstr. 99, 7632 Baden-Baden for the purpose of credit assessment and verification of<br>Article 6(1)(f) CDRT. The subscription is oddreed and processed via a central customer<br>ankfurt am Main, Germany) when you place your first payment order. You can also use this                     |                                |
| time, I Instruct my bank to redeem the SEPA direct debits drawn on<br>request reimbursment of the debitad amount within eight weeks of<br>liable for compliance with the payment obligation. The conditions a<br>email address) will be transmitted to Infoscore Consumer Data Gmb<br>your address. The legal basis for this processing is Article 4(1)(b) ar<br>account set up by DB Vertrieb GmbH (Europa-Altee 78-84, 60466 f<br>customer account to order further payments by direct debit.<br>Your price:<br>Deutschland-Ticket Jobticket DTV (deutschlandweit)<br>We debit each instalment from your account on a monthly basis. | y account by DB Vertrieb GmbH with the creatizer ID DE390800000002177. Note: I can<br>the debit date. If the account holder and customer and efficient, the year ejinotity and severally<br>read with my bank shall apply. Your personal data (name, address, IBAN, date of bith and<br>I, Ahrlong, IB, Ars232 Badhe-Bader for the puppose of credit assertament and verification of<br>Article 6(1)(IP) GDPR. The subscription is ordered and processed via a central customer<br>ankfurt am Main, Germany) when you place your first payment order. You can also use this<br>55,10 € |                                |