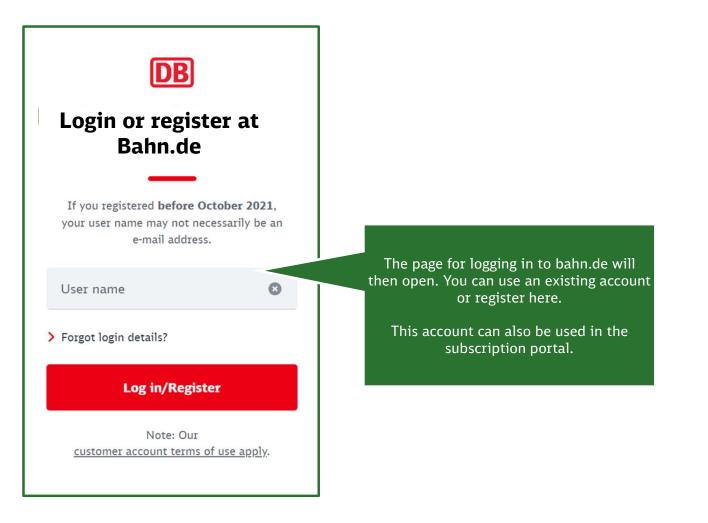

|                                                                                     |
| <u> </u>                                                                                                                                                                                 |                                                                                     |
| if the settings of your device or browser are set to E<br>online ordering process will automatically be in E                                                                             |                                                                                     |

### Log in with your Bahn.de account



DB

#### Selection of ticket and company-specific additional information

| our ticket                                                                                                                                                                                                                                                                                                                                                                                                                                                                                                                                                                                                                                                                                                                      |