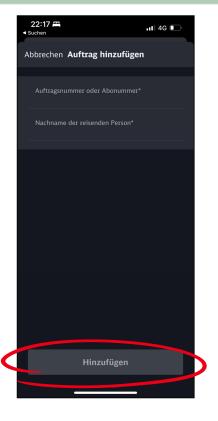

# Your employee can use the Ticket in the DB Navigator App in German or english

Click on "Reisen" in the navigation and then on the plusicon to add the ticket

Enter your Abonummer (subscription nr) and last name, then confirm with "Hinzufügen"