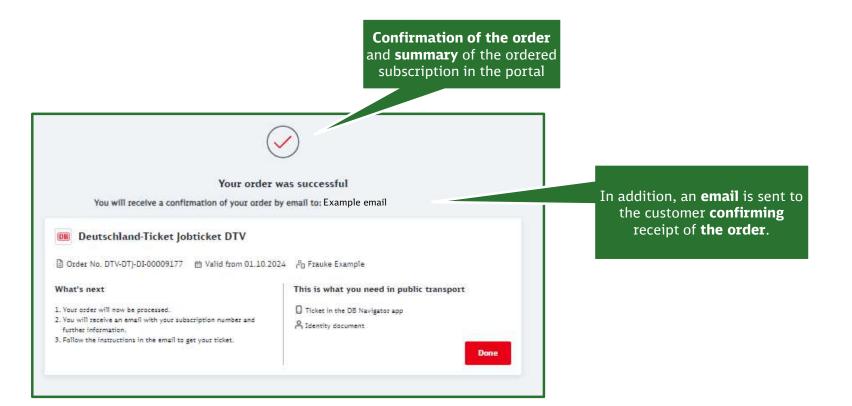

| Frauke Example<br>DE0212030000000202051                                                                                                                                                                                          | employer.                                                                                                                                                                                                                                                                                                                                                                                                                    | ntinue                                                                              |

#### **Confirmation of the order to the employee**





#### **Email examples after the employer's decision**



Your subscription has been activated Order number: DTV-DTJ-DI-00009177 Subscription number: 957914523 × Name Surname, Dear Your subscription ticket is ready. You can now add it to the DB Navigator. It's that easy: Add with link If you are reading this email on your smartphone, you can easily add your subscription ticket using this link. Or: 1. Open "Journeys" in the DB Navigator Die Höhe der Abbuchung richtet sich nach dem zum Abbuchungszeitpunkt gültigem Tarifstand und 2. Add ticket × Tap the plus button at the top of the screen and enter your subscription number 957914523 and surname. You will receive a mobile ticket every month. Your next ticket will be loaded automatically 14 days before the end of the current ticket validity,