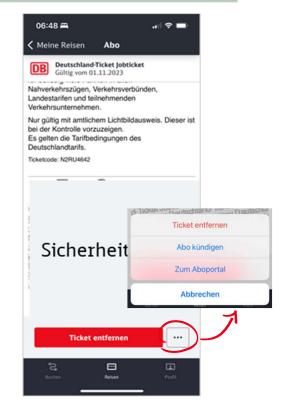

The Deutschland-Ticket Jobticket as digital ticket will be **renewed automatically every month** 

Below the ticket, you can find important functionalities "Ticket entfernen" = delete from phone "Abo kündigen" = cancel