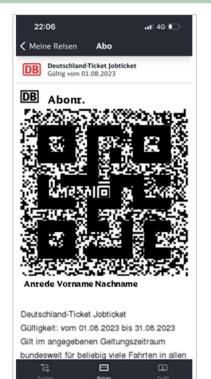

The Deutschland-Ticket Jobticket as digital ticket will be **renewed automatically every month** 

Below the ticket, you can find important functionalities "Ticket entfernen" = delete from phone "Abo kündigen" = cancel